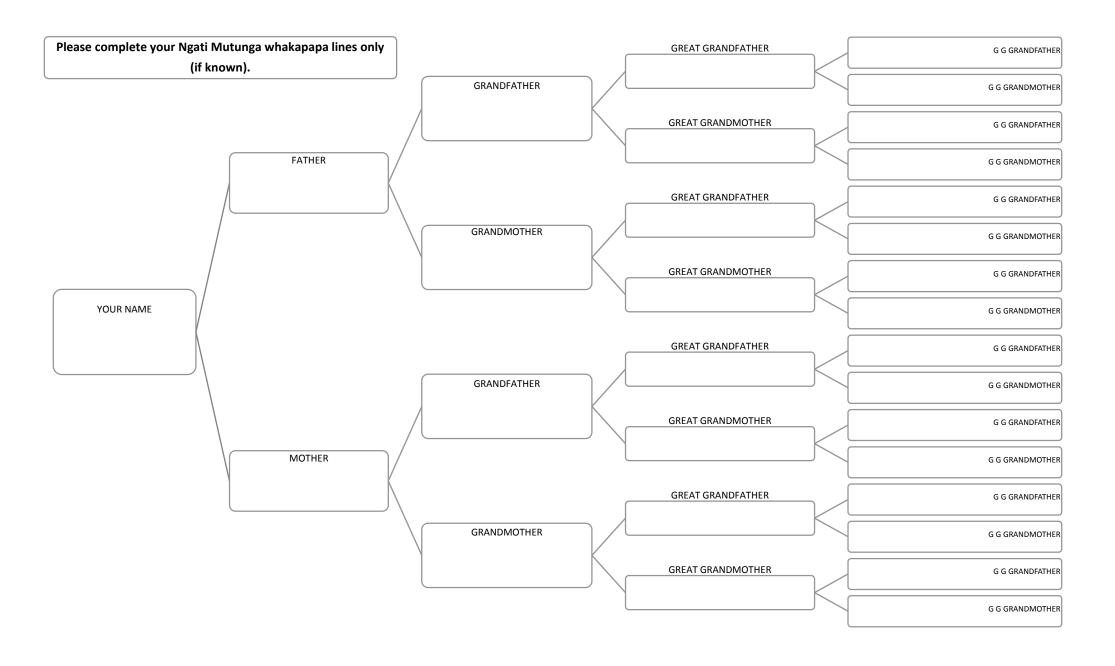

|                             |
| PO Box 32                                     |                             |
| Urenui 4349                                   |                             |
| NEW ZEALAND                                   |                             |
| Details of registered <u>living</u> Ngati Mut | unga relative over 18 years |
| Name:                                         |                             |
| Address:                                      |                             |
|                                               |                             |
| Post Code:                                    |                             |
| Phone:                                        |                             |

### **SECTION C: WHAKAPAPA CONNECTIONS**