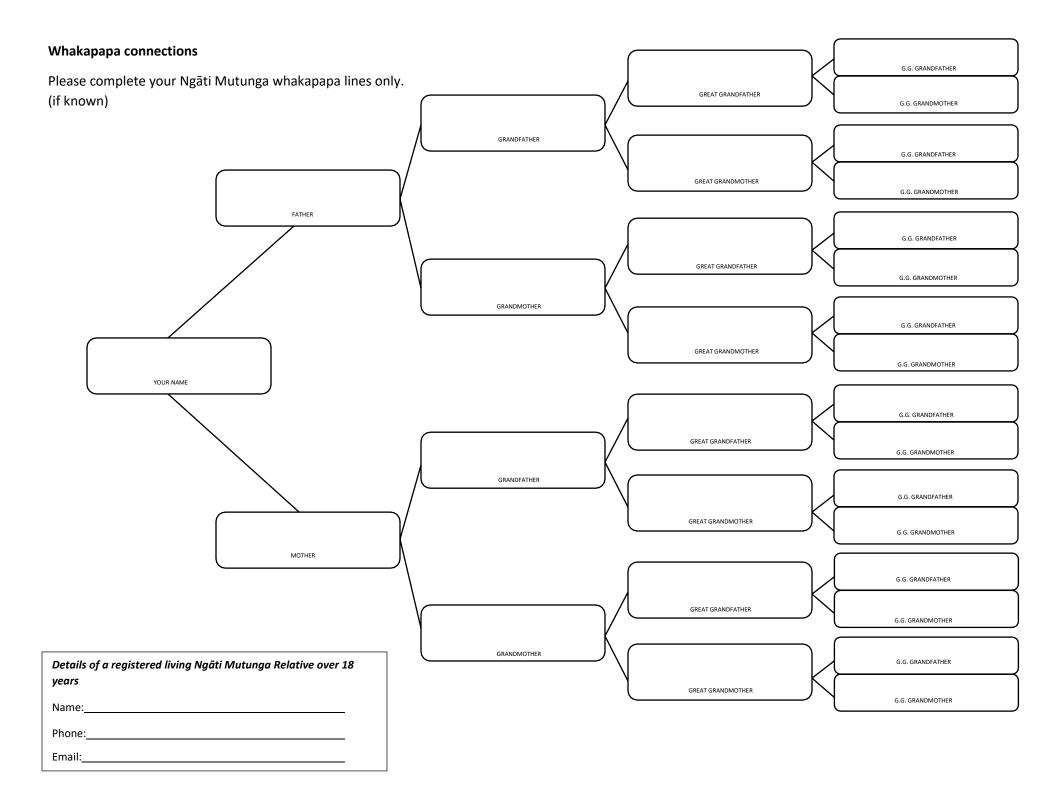

Please list your tamariki (children) and indicate in the last column which if any are Taurima (Adopted)

Children 18 years or over will need to complete their own registration form.

| First Names                                                                  | Last Name | M/F | Birthdate | Taurima<br>☑ |  |
|------------------------------------------------------------------------------|-----------|-----|-----------|--------------|--|
|                                                                              |           |     |           |              |  |
|                                                                              |           |     |           |              |  |
|                                                                              |           |     |           |              |  |
|                                                                              |           |     |           |              |  |
|                                                                              |           |     |           |              |  |
|                                                                              |           |     |           |              |  |
|                                                                              |           |     |           |              |  |
|                                                                              |           |     |           |              |  |
| Continue on a separate sheet if necessary & attach to this registration form |           |     |           |              |  |